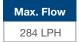

### **Related Products**

Non-Return Valves
Braided Hose
Cassette Adaptors

| Part Code           | Max. Lift    | Discharge<br>Size | PSI          | Watts       | IP       | Amps      | Volts                         | Hz          |
|---------------------|--------------|-------------------|--------------|-------------|----------|-----------|-------------------------------|-------------|
| VCMX-20S            | 4.8m         | 3/8" / 1/4"       | 9.1          | 75 W        | 20       | 0.6 A     | 230 V                         | 50/60 Hz    |
| High Level<br>Alarm | Inlet Height | Weight            | Cable Length | Drink Cycle | On Level | Off Level | Reserve<br>Before<br>Overflow | Alarm Level |
| 48V / 5A            | 86mm         | 1.9kg             | 1.7 metres   | 350ml       | 42mm     | 27.5mm    | 460ml                         | 58.5mm      |