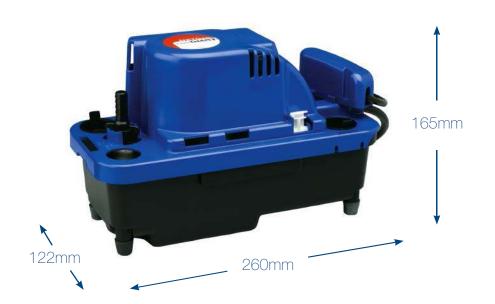

### Little Giant VCMX-20S - 1.4 Litre Condensate Tank Pump

#### **Features**

- 1/4" turn, easy service check valve (both 3/8" and 1/4" supplied with pump)
- Patent-pending cooling design extends life
- External test/run switch
- Rubber feet to absorb vibration
- Slimmer footprint offers flexibility in tight spaces
- Removable high level alarm switch
- Two year warranty