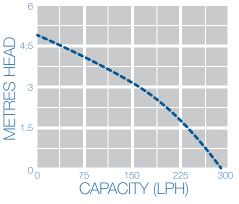

### **Related Products**

Non-Return Valves
Braided Hose
Cassette Adaptors

| Part Code           | Max. Lift    | Discharge<br>Size | PSI          | Watts       | IP       | Amps      | Volts                         | Hz          |
|---------------------|--------------|-------------------|--------------|-------------|----------|-----------|-------------------------------|-------------|
| VCMX-20S            | 4.8m         | 3/8" / 1/4"       | 9.1          | 75 W        | 20       | 0.6 A     | 230 V                         | 50/60 Hz    |
| High Level<br>Alarm | Inlet Height | Weight            | Cable Length | Drink Cycle | On Level | Off Level | Reserve<br>Before<br>Overflow | Alarm Level |
| 48V / 5A            | 86mm         | 1.9kg             | 1.7 metres   | 350ml       | 42mm     | 27.5mm    | 460ml                         | 58.5mm      |